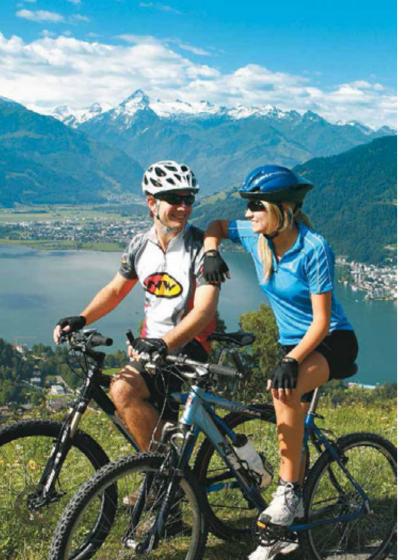

Æ

Active between green & blue

SUMMER AT THE LAKE. SURFING, SAILING, SWIMMING, BATHING. ALPINE HIKING, BIKING, CYCLING. FOR GOLFERS: 135 HOLES ALONG 45 KILOMETERS. AND WORLD-FAMOUS ATTRACTIONS SUCH AS THE WATERFALLS OF KRIMML & THE GROSSGLOCKNER HIGH ALPINE ROAD.