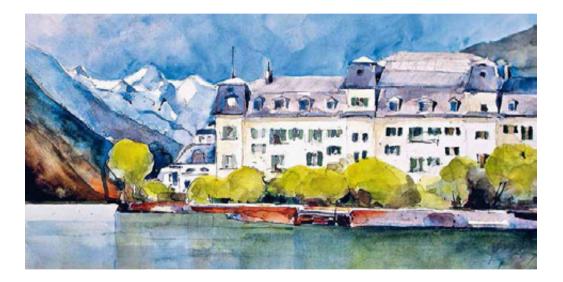

## SUMMER FRESHNESS & A WINTER FAIRY-TALE BETWEEN GLACIER, MOUNTAIN & LAKE

AN AUSTRIAN HOTEL LEGEND: LUXURY HOTEL IN THE AUSTRO-HUNGARIAN EMPIRE, A FILM STAR IN THE FIFTIES. DEMOLITION, RECONSTRUCTION AND MODERNIZATION. THE GRAND HOTEL ZELL AM SEE IS INFORMED BY A LONG HISTORY OVER THREE CENTURIES. BY THE WAY: IN 2016 THE

10.0.71

THE GRAND HOTEL ZELL AM SEE WELCOMES YOU AT ANY SEASON. TO ONE OF THE MOST BEAUTIFUL PLACES IN CENTRAL EUROPE. LOCATED AT A PANORAMIC SPOT BETWEEN IMPRESSIVE 3000 METER PEAKS, GLACIER AND LAKE.