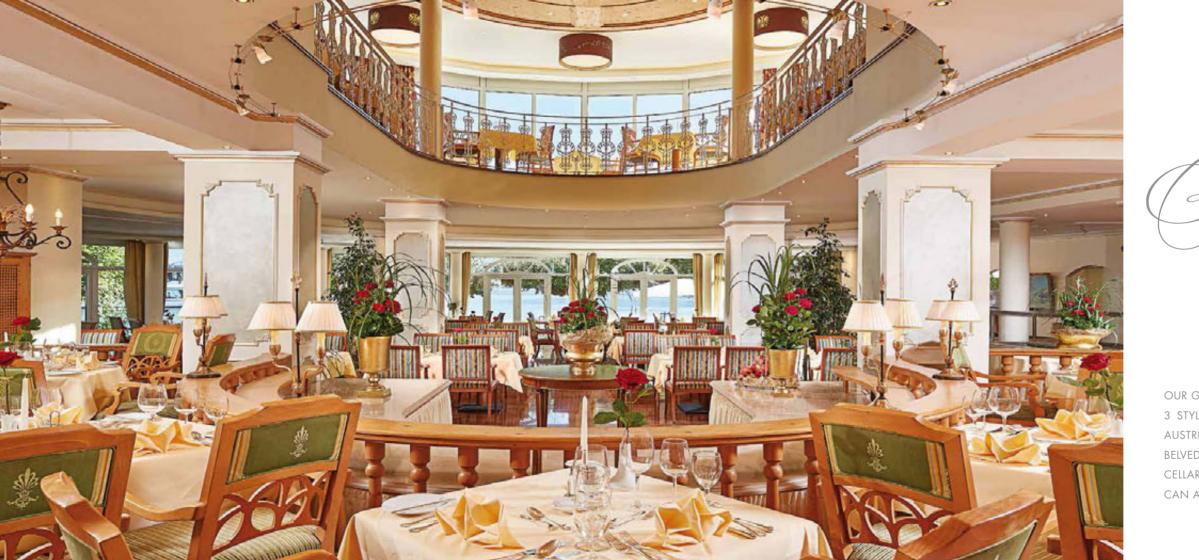

GRAND HOTEL

DER RANGE AND AND ADDRESS AND ADDRE

The month of the second second

A Minters fale

INSIDE: AUSTRIAN HOSPITALITY, A PINCH OF NOSTALGIA, COMFORT AND ELEGANCE. OUTDOOR: A WINTER SPORTS PARADISE.

OUR GUESTS CHOOSE EVERY NIGHT À LA CARTE FROM 12 DISHES AND 3 STYLES OF COOKING: TRADITIONAL GRAND-HOTEL-CUISINE, LOCAL AUSTRIAN COOKING AND WHOLESOME CUISINE. IN THE IMPERIAL HALL, BELVEDERE RESTAURANT, SWISS PINE AND IMPERIAL PARLOUR, WINE CELLAR OR ON THE BEAUTIFUL LAKESIDE TERRACES. IN SUMMER, GUESTS CAN ALSO DINE IN THE RUSTIC PINZGA-BRÄU BY THE LAKE.