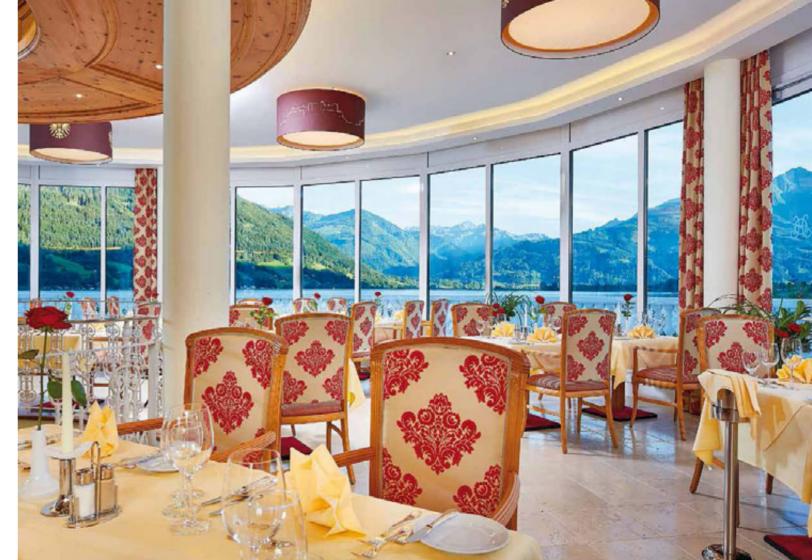

GRAND HOTEL

DER RANGE AND AND ADDRESS AND ADDRE

The month of the second second

A Minters fale

INSIDE: AUSTRIAN HOSPITALITY, A PINCH OF NOSTALGIA, COMFORT AND ELEGANCE. OUTDOOR: A WINTER SPORTS PARADISE.

OUR GUESTS CHOOSE EVERY NIGHT À LA CARTE FROM 12 DISHES AND 3 STYLES OF COOKING: TRADITIONAL GRAND-HOTEL-CUISINE, LOCAL AUSTRIAN COOKING AND WHOLESOME CUISINE. IN THE IMPERIAL HALL, BELVEDERE RESTAURANT, SWISS PINE AND IMPERIAL PARLOUR, WINE CELLAR OR ON THE BEAUTIFUL LAKESIDE TERRACES. IN SUMMER, GUESTS CAN ALSO DINE IN THE RUSTIC PINZGA-BRÄU BY THE LAKE.