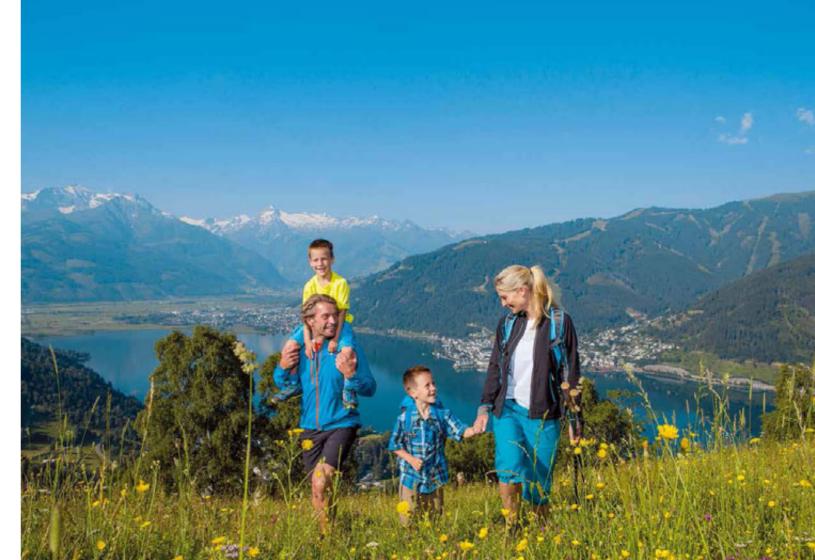

Æ

Active between green & blue

SUMMER AT THE LAKE. SURFING, SAILING, SWIMMING, BATHING. ALPINE HIKING, BIKING, CYCLING. FOR GOLFERS: 135 HOLES ALONG 45 KILOMETERS. AND WORLD-FAMOUS ATTRACTIONS SUCH AS THE WATERFALLS OF KRIMML & THE GROSSGLOCKNER HIGH ALPINE ROAD.